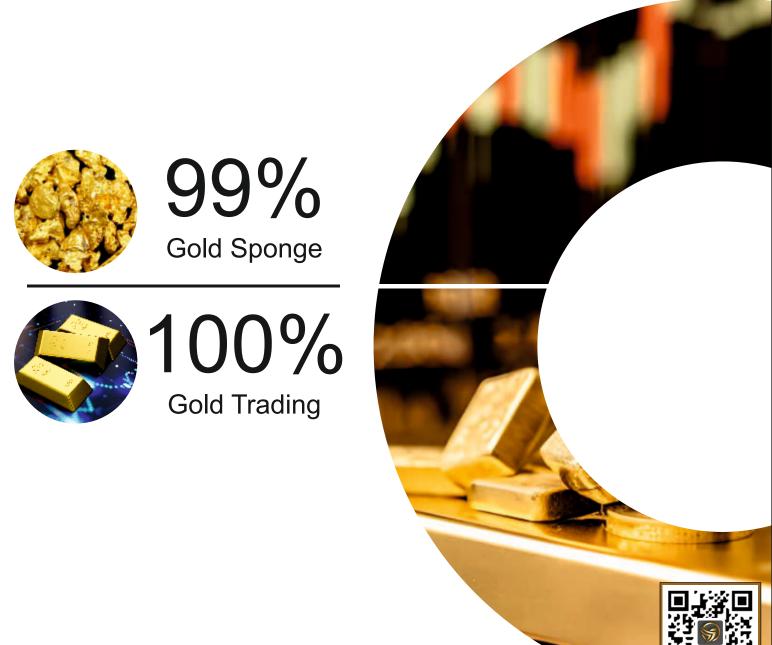

# What We Do?

GOLD Mining Step 1

Process GOLD Step 2

## Sponge GOLD Step 3

## Pure GOLD Step 4

GOLD Royalty Step 5

**GOLD Trade** (Dubai) Step 6