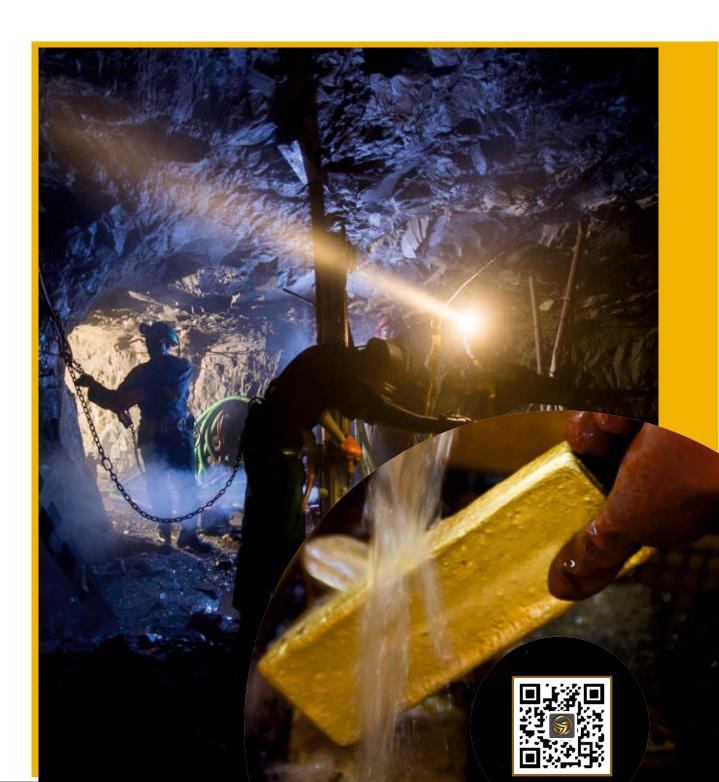

# WELCOME TO **PROFIT PLUS** GOLD TRADE & INVESTMENT SOLUTIONS

Profit Plus is a gold production company in Uganda. We are located about 30 km along Kampala-Entebbe road. Profit Plus is registered as it is one most important requirement by company Act of 1985. We run a large scale gold sourcing project with established links to reputable mineral reserves in Uganda and the Democratic Republic of Congo (DRC). We source and purchase gold from local market that later we sell to international market.

### FORGE YOUR FORTUNE WITH GOLD UNEARTH LUCRATIVE RICHES AND PERPETUAL VALUE

SO

D INV

EAN

Fellow investors, embark on a journey of gilded prosperity! We present a once-in-a-lifetime opportunity to secure your future with the enduring gleam of gold, sourced directly from the heart of Africa. Dive deep into the mines of Uganda and Gabon, where pure, ethically sourced gold awaits, ready to transform your financial landscape.